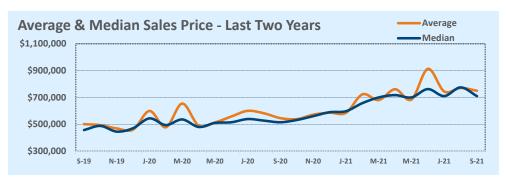

**This Month** 

| Average              | This Month |           |        | Year-to-Date |           |        |
|----------------------|------------|-----------|--------|--------------|-----------|--------|
|                      | Sep 2021   | Sep 2020  | Change | 2021         | 2020      | Change |
| List Price           | \$728,044  | \$549,431 | +32.5% | \$687,066    | \$566,750 | +21.2% |
| List Price/SqFt      | \$251      | \$196     | +28.2% | \$243        | \$194     | +25.5% |
| Sold Price           | \$750,191  | \$545,745 | +37.5% | \$740,020    | \$561,174 | +31.9% |
| Sold Price/SqFt      | \$256      | \$194     | +32.1% | \$261        | \$192     | +35.9% |
| Sold Price / Orig LP | 101.3%     | 99.0%     | +2.2%  | 107.9%       | 98.6%     | +9.4%  |
| Days on Market       | 18         | 21        | -15.7% | 16           | 33        | -51.1% |

| Median               | This Month |           |        | Year-to-Date |           |        |
|----------------------|------------|-----------|--------|--------------|-----------|--------|
|                      | Sep 2021   | Sep 2020  | Change | 2021         | 2020      | Change |
| List Price           | \$739,950  | \$519,900 | +42.3% | \$650,000    | \$525,000 | +23.8% |
| List Price/SqFt      | \$250      | \$190     | +31.1% | \$232        | \$186     | +24.4% |
| Sold Price           | \$710,000  | \$515,000 | +37.9% | \$700,200    | \$520,150 | +34.6% |
| Sold Price/SqFt      | \$249      | \$190     | +31.2% | \$256        | \$186     | +37.5% |
| Sold Price / Orig LP | 100.0%     | 99.0%     | +1.0%  | 105.0%       | 99.0%     | +6.1%  |
| Days on Market       | 11         | 8         | +37.5% | 5            | 9         | -41.2% |