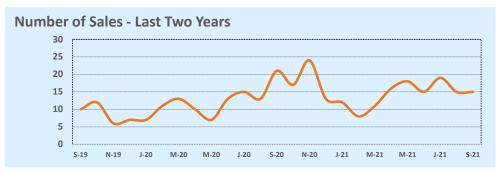

## September 2021

Year-to-Date

| Listings            | This Month   |              |        | Year-to-Date |              |        |
|---------------------|--------------|--------------|--------|--------------|--------------|--------|
|                     | Sep 2021     | Sep 2020     | Change | 2021         | 2020         | Change |
| Single Family Sales | 14           | 17           | -17.6% | 110          | 95           | +15.8% |
| Condo/TH Sales      | 1            | 4            | -75.0% | 19           | 15           | +26.7% |
| Total Sales         | 15           | 21           | -28.6% | 129          | 110          | +17.3% |
| New Homes Only      |              |              |        | 2            | 11           | -81.8% |
| Resale Only         | 15           | 21           | -28.6% | 127          | 99           | +28.3% |
| Sales Volume        | \$11,252,864 | \$11,460,650 | -1.8%  | \$95,462,624 | \$61,729,141 | +54.6% |
| New Listings        |              |              |        |              |              |        |
| Pending             | 6            | 16           | -62.5% | 8            | 120          | -93.3% |
| Withdrawn           | 2            |              |        | 4            | 11           | -63.6% |
| Expired             |              |              |        | 1            | 9            | -88.9% |
| Months of Inventory | 0.7          | 0.6          | +16.7% | N/A          | N/A          |        |