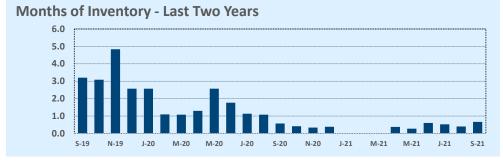

## September 2021

Year-to-Date

| Listings            | This Month   |              |        | Year-to-Date |              |        |
|---------------------|--------------|--------------|--------|--------------|--------------|--------|
|                     | Sep 2021     | Sep 2020     | Change | 2021         | 2020         | Change |
| Single Family Sales | 14           | 17           | -17.6% | 110          | 95           | +15.8% |
| Condo/TH Sales      | 1            | 4            | -75.0% | 19           | 15           | +26.7% |
| Total Sales         | 15           | 21           | -28.6% | 129          | 110          | +17.3% |
| New Homes Only      |              |              |        | 2            | 11           | -81.8% |
| Resale Only         | 15           | 21           | -28.6% | 127          | 99           | +28.3% |
| Sales Volume        | \$11,252,864 | \$11,460,650 | -1.8%  | \$95,462,624 | \$61,729,141 | +54.6% |
| New Listings        |              |              |        |              |              |        |
| Pending             | 6            | 16           | -62.5% | 8            | 120          | -93.3% |
| Withdrawn           | 2            |              |        | 4            | 11           | -63.6% |
| Expired             |              |              |        | 1            | 9            | -88.9% |
| Months of Inventory | 0.7          | 0.6          | +16.7% | N/A          | N/A          |        |